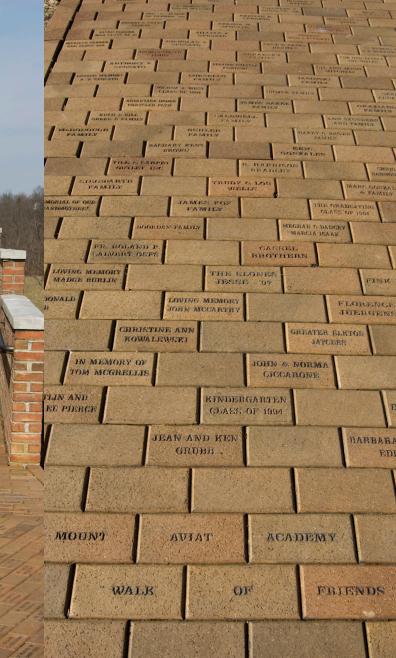

399 Childs Road Childs, Maryland 21916 410.398.2206 www.MountAviat.org

Mount Aviat Academy Mount Aviat Academy Walk of Friends an opportunity for giving

Mount Aviat Academy

began the Walk of Friends Campaign in 1993 to raise funds for the expansion of the school building to meet the needs of an ever growing educational program. Although the campaign reached its goal in 2003, many families, businesses & friends continue to use the Walk of Friends as an opportunity to memorialize loved ones and commemorate Special times. We continue to offer the Walk of Friends as a way to continue these everlasting gifts. Consider purchasing a brick for graduations, special birthdays & anniversaries or to honor a loved one.