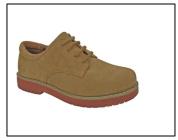

## Girls

Mary jane in black or navy blue Hushpuppy Tuft style shoe in black with laces or velcro Academie Classic Buc style shoe in tan

Boys Hushpuppy Tuft style shoe in black with laces or velcro Academie Classic Buc style shoe in tan

Mary jane for girls Black or navy blue

Academie Classic Buc style shoe in tan for boys and girls

Hushpuppy Tuft style shoe in black for boys and girls with laces or velcro