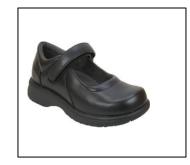

## Girls

Mary jane in black or navy blue Hushpuppy Tuft style shoe in black with laces or velcro Academie Classic Buc style shoe in tan

Boys Hushpuppy Tuft style shoe in black with laces or velcro Academie Classic Buc style shoe in tan

Mary jane for girls Black or navy blue

Academie Classic Buc style shoe in tan for boys and girls

Hushpuppy Tuft style shoe in black for boys and girls with laces or velcro