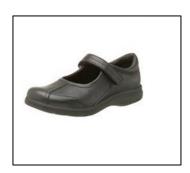

## Girls

Mary jane in black or navy blue Hushpuppy Tuft style shoe in black with laces or velcro Academie Classic Buc style shoe in tan

Boys Hushpuppy Tuft style shoe in black with laces or velcro Academie Classic Buc style shoe in tan

Mary jane for girls Black or navy blue

Academie Classic Buc style shoe in tan for boys and girls

Hushpuppy Tuft style shoe in black for boys and girls with laces or velcro