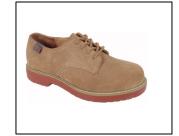

## Girls

Mary jane in black or navy blue Hushpuppy Tuft style shoe in black with laces or velcro Academie Classic Buc style shoe in tan

Boys Hushpuppy Tuft style shoe in black with laces or velcro Academie Classic Buc style shoe in tan

Mary jane for girls Black or navy blue

Academie Classic Buc style shoe in tan for boys and girls

Hushpuppy Tuft style shoe in black for boys and girls with laces or velcro